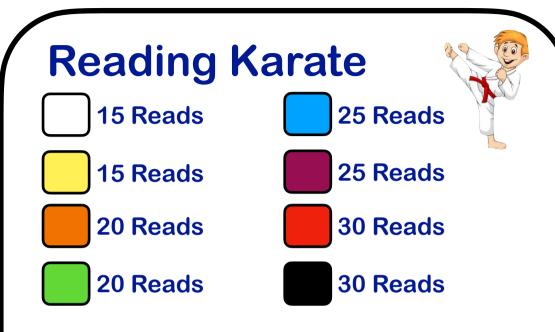

Start from the band you are on and record reads from there! We would really like for you to be able to carry on getting Karate bands whilst you are at home too. Get an adult to sign off your reads on this sheet and send to us on Showbie so we can send your bands to you!