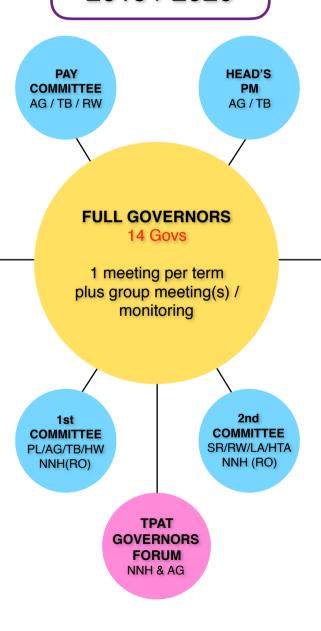

### SDP FOCUS AREAS

Reading, Phonics & Spelling Staff Lead - BC

Governor - NNH & RW

**Curriculum Development** 

Staff Leads - CW / COR / HK Governor - AG & HW

**EYFS & Nursery** 

Staff Lead - KH Governor - LA / HK

#### Attendance

Staff Lead - MH Governor - TB & KH

**Pupil Achievement** 

Staff Lead - CW Governors - All Governors

# Governor Structure 2019 / 2020



#### **STANDING ROLES**

## **Pupil Premium**

Staff Leads - CW Governors - TB & LA

#### **PE Premium**

Staff Leads - AD Governors - HTA & TR

#### SEND

Staff Lead - HH Governor - HTA & SR

## **Premises/Health & Safety**

Staff Lead - MH & JS Governor - NNH

## Safeguarding

Staff Lead - MH Governor - PL

## **Whistle Blowing**

Governor - NNH

FOAS / Community Link Governor - HW