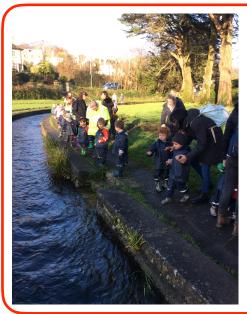

## The Woodland Nursery

This week at Nursery we have continued with our focus on Stickman. The children have been considering some of the events in the story and answering questions such as 'Is it alright to make people do things they don't want to?" and "How can we help somebody who is missing their family?" We have had some VERY enlightening discussions. Some children have managed to bring in a photo of their family and happily told all the other children all about them, what they are like and what they do. Such lovely comments such as "My Daddy protects me" and "My mummy just loves me, that's her job!" We have also been making bread sticks (with varying degrees of success), exploring clay and mark making with sticks, building houses for stickman in the classroom and in the woods and of course going on a lovely welly walk to play pooh sticks. The sun shone, the swans swam and lots of children commented on the similarities of the day to the pictures in the book. The children astounded us with their stamina, resilience and super behaviour-all credit to you. Many thanks to our parent helpers on the day for making it possible to enjoy our local environment.

Our pooh stick races were very exciting and every single child was convinced that they'd won-bonus!

Dates for your diary...

Friday 6th December-School Xmas fair

Monday 9th December Woodlands Nativity performance 9.15am