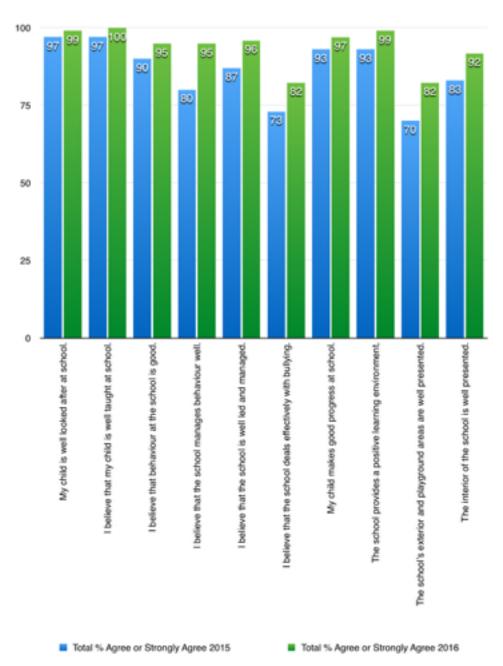

## **Parent Guide**

Number 19

Each Spring we carry out a 360° self-evaluation review with staff, pupils and parents. The results of this survey help us to measure the progress we are making in a wide variety of areas, it also enables us to set the development goals for the following year. The graphs in this parent guide show the percentage of parents who either agreed or strongly agreed with the statements given in the questionnaire. The 2015 and 2016 results are shown in order to provide a year on year comparison.