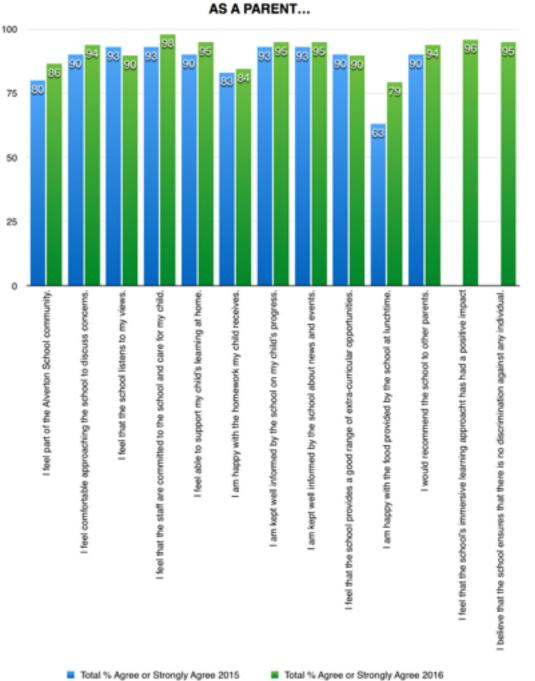

## **Parent Guide**

Number 19

Each Spring we carry out a 360° self-evaluation review with staff, pupils and parents. The results of this survey help us to measure the progress we are making in a wide variety of areas, it also enables us to set the development goals for the following year. The graphs in this parent guide show the percentage of parents who either agreed or strongly agreed with the statements given in the questionnaire. The 2015 and 2016 results are shown in order to provide a year on year comparison.