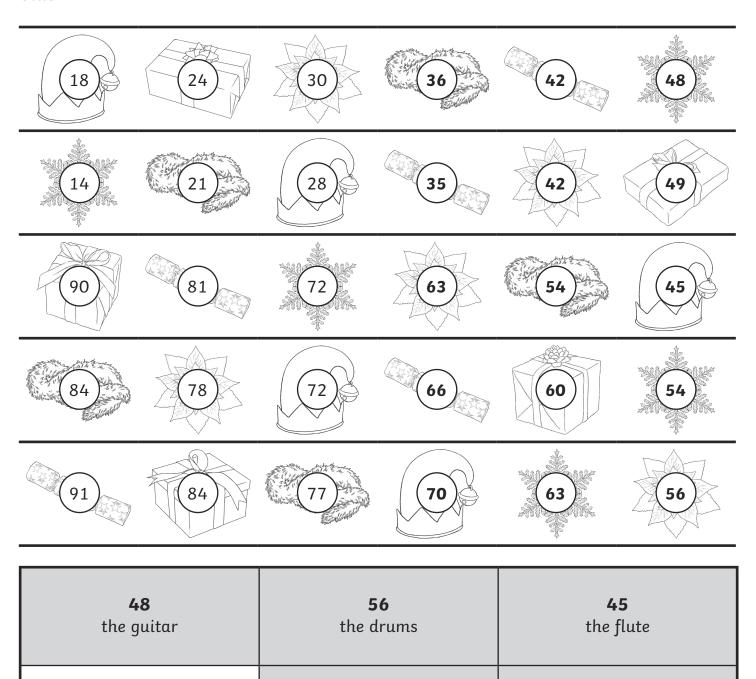

#### Clue 1

Find the next three numbers in each number sequence.

Find the final number in each sequence in the grid below and colour it in.

The box that is not coloured in will tell you which instrument was **not** the CD swapper's favourite instrument.

| <b>48</b>   | <b>56</b> | <b>45</b> |
|-------------|-----------|-----------|
| the guitar  | the drums | the flute |
| <b>44</b>   | <b>54</b> | <b>49</b> |
| the trumpet | the piano | the drums |

Clue: The favourite instrument of the CD swapper is not \_\_\_\_\_