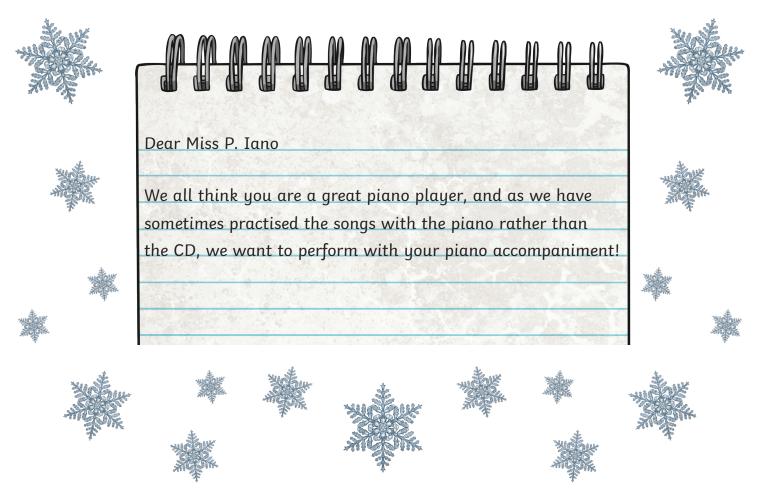

It is Christmas time at Nazareth Primary School and the children are preparing for the school nativity play.

However, when they come to perform the play, they find the music CD is missing!

The music has been replaced by a message that reads:

So the teacher accompanies the children's singing with the piano and the nativity is a great success.

However, after the performance Miss P. Iano wants to find out who took the CD. Solve the clues to discover the identity of the CD swapper.